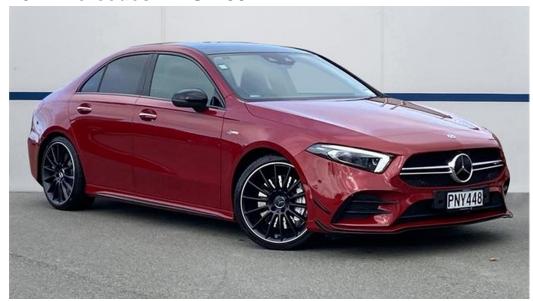

## 2022 Mercedes-AMG A35

## \$77,500 Drive Away

Class:ClassModel:Body Type:SedanColour:Kilometres:3300 kmsEngine:

Fuel Type: Petrol - Unleaded ULP Transmission: Sports Automatic Dual

Clutch

A35

Red

2.0 Litres

**Drive Type:** Four Wheel Drive **Doors:** 4

**Reg Plate:** PNY448 **Cylinders:** 4 cylinders

**Stock #**: PNY448 **VIN**: W1K1771512J363851