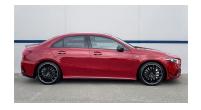

## 2022 Mercedes-AMG A35

## \$77,500 Drive Away

Class:ClassModel:Body Type:SedanColour:Kilometres:3300 kmsEngine:

Fuel Type: Petrol - Unleaded ULP Transmission: Sports Automatic Dual

Clutch

A35

Red

2.0 Litres

**Drive Type:** Four Wheel Drive **Doors:** 4